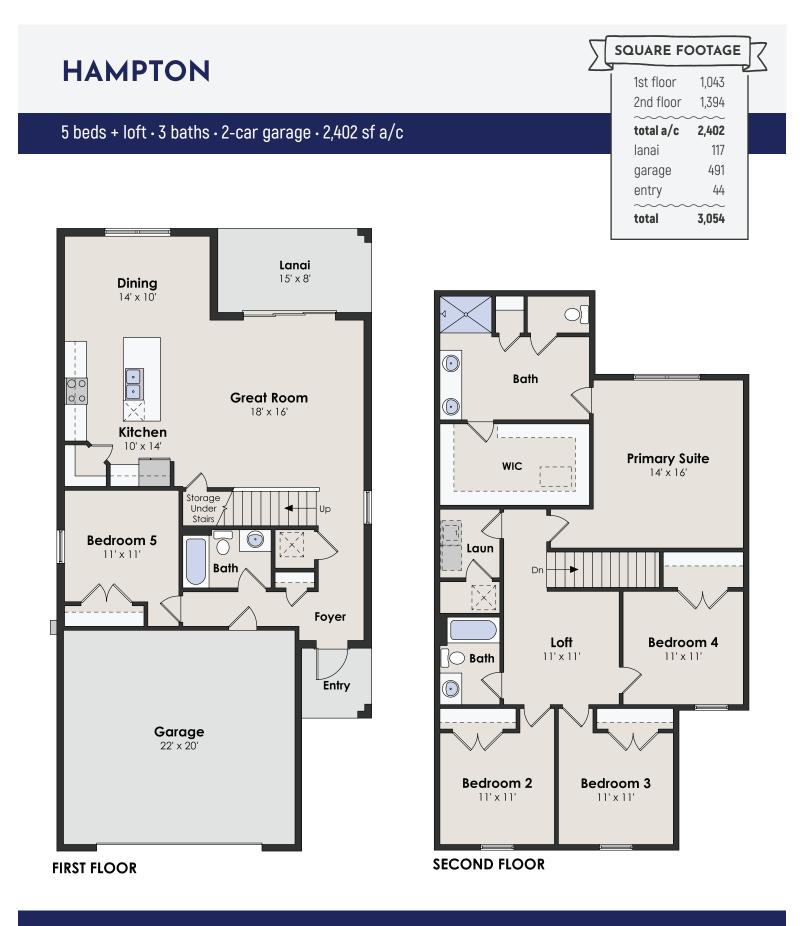

855.44.MYCAH ChristopherAlanHomes.com



곕

Features, amenities, equipment, materials, floor plans, elevations, colors, and designs vary and are subject to changes or substitution without notice. Items shown are artist's renderings and may contain options that are not standard on all models or not included in the purchase price. Availability and pricing may vary and are subject to change without notice. Square footage/acreage/dimensions are estimated; actual square footage/acreage/dimensions may differ. Garage/bay sizes may vary from home to home and may not accommodate all vehicles. Purchasers should refer to the applicable purchase and sale agreement for final terms and conditions. © Christopher Alan Homes #CGC1532837, #CGC1534066, #CRC1333837. Christopher Alan Realty LLC #C01055390.