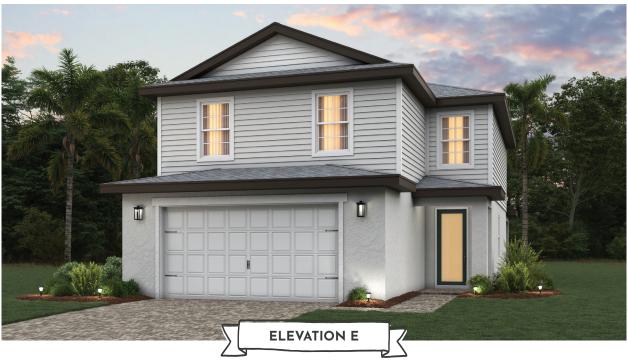

## **HAMPTON**

5 beds + loft  $\cdot$  3 baths  $\cdot$  2-car garage  $\cdot$  2,402 sf a/c

## **HAMPTON**

5 beds + loft  $\cdot$  3 baths  $\cdot$  2-car garage  $\cdot$  2,402 sf a/c

| _ |           |        |   |
|---|-----------|--------|---|
| Į | SQUARE FO | OOTAGE | K |
|   | 1st floor | 1,043  |   |
|   | 2nd floor | 1,394  |   |
|   | total a/c | 2,402  |   |
|   | lanai     | 117    |   |
|   | garage    | 491    |   |
|   | entry     | 44     |   |
|   | total     | 3.054  |   |

855.44.MYCAH ChristopherAlanHomes.com

5 beds + loft  $\cdot$  3 baths  $\cdot$  2-car garage  $\cdot$  2,402 sf a/c