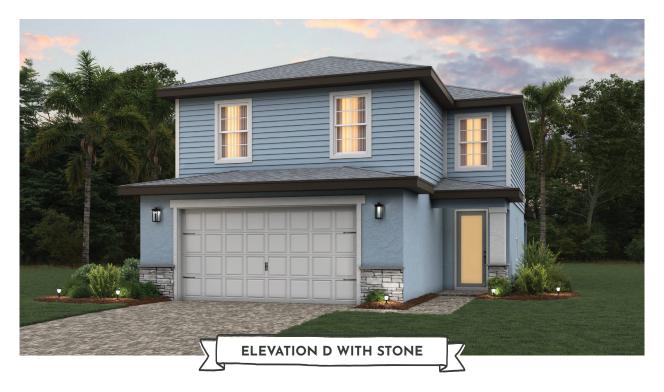

## **HAMPTON**

5 beds + loft  $\cdot$  3 baths  $\cdot$  2-car garage  $\cdot$  2,402 sf a/c

## **HAMPTON**

5 beds + loft  $\cdot$  3 baths  $\cdot$  2-car garage  $\cdot$  2,402 sf a/c

| _ |           |        |   |
|---|-----------|--------|---|
| Į | SQUARE FO | OOTAGE | K |
|   | 1st floor | 1,043  |   |
|   | 2nd floor | 1,394  |   |
|   | total a/c | 2,402  |   |
|   | lanai     | 117    |   |
|   | garage    | 491    |   |
|   | entry     | 44     |   |
|   | total     | 3.054  |   |

855.44.MYCAH ChristopherAlanHomes.com

5 beds + loft  $\cdot$  3 baths  $\cdot$  2-car garage  $\cdot$  2,402 sf a/c