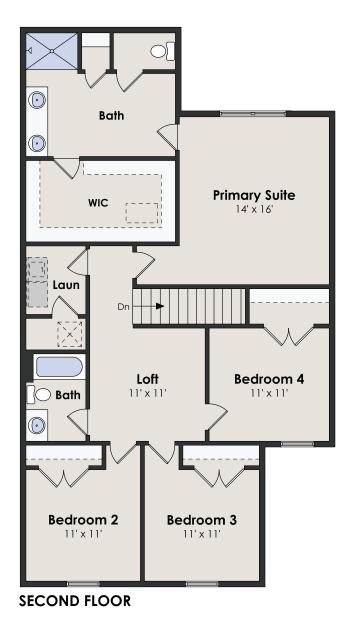

## **HAMPTON**

5 beds + loft  $\cdot$  3 baths  $\cdot$  2-car garage  $\cdot$  2,402 sf a/c

| _ |           |        |   |
|---|-----------|--------|---|
| Į | SQUARE FO | OOTAGE | K |
|   | 1st floor | 1,043  |   |
|   | 2nd floor | 1,394  |   |
|   | total a/c | 2,402  |   |
|   | lanai     | 117    |   |
|   | garage    | 491    |   |
|   | entry     | 44     |   |
|   | total     | 3.054  |   |