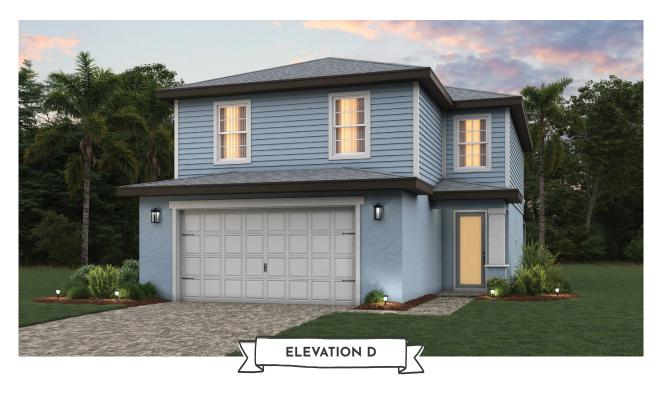

## **HAMPTON**

5 beds + loft  $\cdot$  3 baths  $\cdot$  2-car garage  $\cdot$  2,402 sf a/c

## **HAMPTON**

5 beds + loft  $\cdot$  3 baths  $\cdot$  2-car garage  $\cdot$  2,402 sf a/c

| _ |           |        |   |
|---|-----------|--------|---|
| Į | SQUARE FO | OOTAGE | K |
|   | 1st floor | 1,043  |   |
|   | 2nd floor | 1,394  |   |
|   | total a/c | 2,402  |   |
|   | lanai     | 117    |   |
|   | garage    | 491    |   |
|   | entry     | 44     |   |
|   | total     | 3.054  |   |

855.44.MYCAH ChristopherAlanHomes.com

5 beds + loft  $\cdot$  3 baths  $\cdot$  2-car garage  $\cdot$  2,402 sf a/c