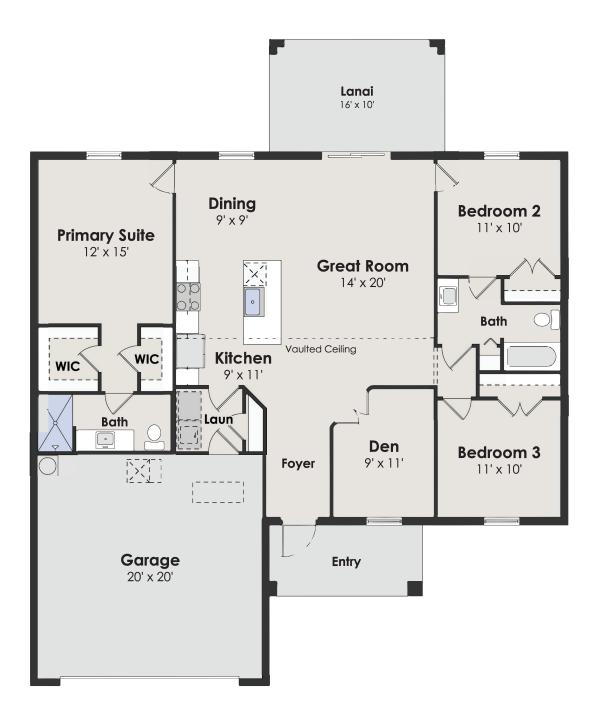

| SQUAR   SQUAR   Iving a/c   Ianai   3 BEDS + DEN • 2 BATHS • 1,469 SF A/C   LUXE SERIES   total | SQUARE FEET  |           |
|-------------------------------------------------------------------------------------------------|--------------|-----------|
|                                                                                                 | 1,469<br>157 |           |
| 3 BEDS + DEN • 2 BATHS • 1,469 SF A/C                                                           |              | 437<br>87 |
| LUXE SERIES                                                                                     |              | 2,150     |
|                                                                                                 |              |           |