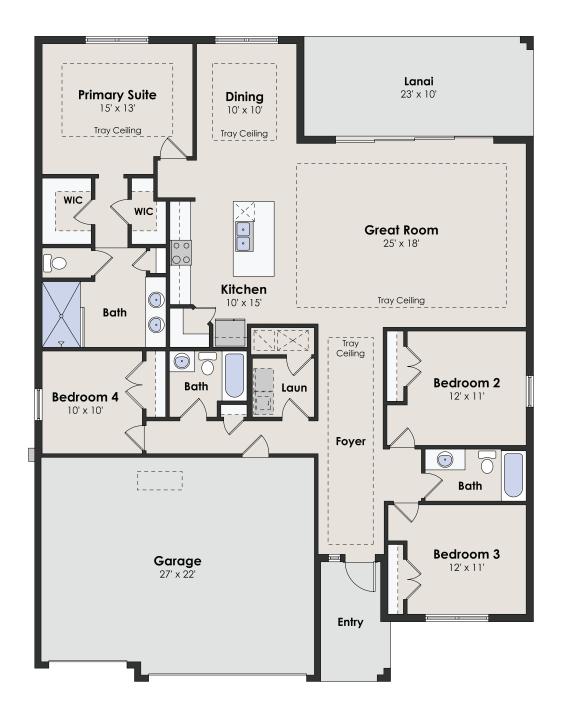

## **CYPRESS**

## 4 BEDS • 3 BATHS • 2,205 SF A/C

LUXE SERIES

## SQUARE FEET

| CYPRESS                         | living a/c<br>lanai | 2,205<br>230 |
|---------------------------------|---------------------|--------------|
| 4 BEDS • 3 BATHS • 2,205 SF A/C | garage<br>entry     | 621<br>78    |
| LUXE SERIES                     | total               | 3,134        |