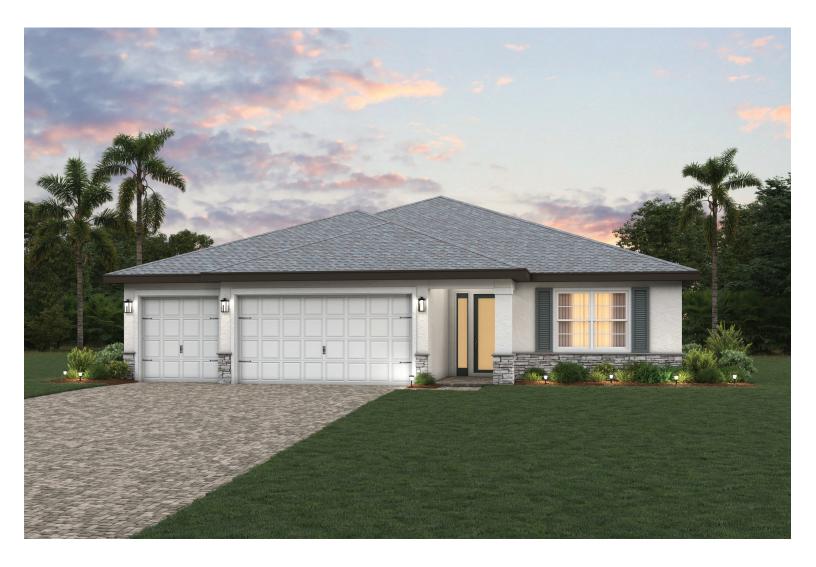

## **CYPRESS**

## 4 BEDS • 3 BATHS • 2,205 SF A/C

LUXE SERIES





## SQUARE FEET

| CYPRESS                         | living a/c<br>lanai | 2,205<br>230 |
|---------------------------------|---------------------|--------------|
| 4 BEDS • 3 BATHS • 2,205 SF A/C | garage<br>entry     | 621<br>78    |
| LUXE SERIES                     | total               | 3,134        |





## 855.44.MYCAH | ChristopherAlanHomes.com

Features, amenities, equipment, materials, floor plans, elevations, colors, and designs vary and are subject to changes or substitution without notice. Items shown are artist's renderings and may contain options that are not standard on all models or not included in the purchase price. Availability and pricing may vary and are subject to change without notice. Square footage/acreage/dimensions are estimated; actual square footage/acrea