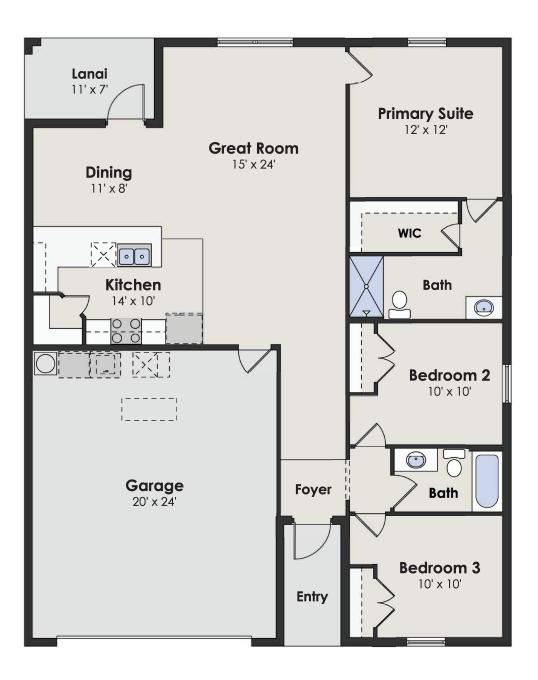

## HERON

## 3 BEDS • 2 BATHS • 1,372 SF A/C

SIGNATURE SERIES

| HERON                           | SQUARE FEET         |             |
|---------------------------------|---------------------|-------------|
|                                 | living a/c<br>lanai | 1,372<br>71 |
| 3 BEDS • 2 BATHS • 1,372 SF A/C | garage<br>entry     | 510<br>47   |
| SIGNATURE SERIES                | total               | 2,000       |
|                                 |                     |             |