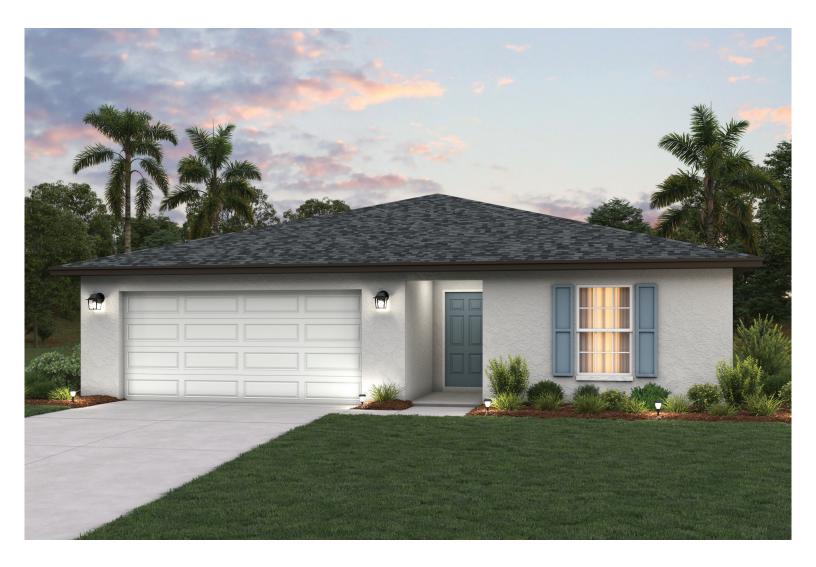

## HERON

## 3 BEDS • 2 BATHS • 1,372 SF A/C

SIGNATURE SERIES

| HERON                           | SQUARE FEET         |             |
|---------------------------------|---------------------|-------------|
|                                 | living a/c<br>lanai | 1,372<br>71 |
| 3 BEDS • 2 BATHS • 1,372 SF A/C | garage<br>entry     | 510<br>47   |
| SIGNATURE SERIES                | total               | 2,000       |
|                                 |                     |             |