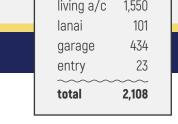

## PALM

SPOT LOTS

SQUARE FOOTAGE living a/c 1,550

3 beds  $\cdot$  2 baths  $\cdot$  2-car garage  $\cdot$  1,550 sf a/c