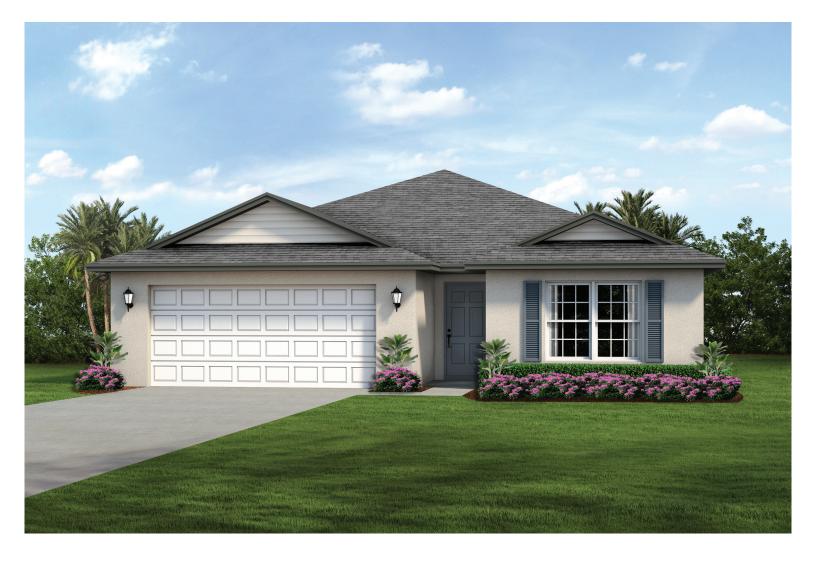

### 3 beds $\cdot$ 2 baths $\cdot$ 2-car garage $\cdot$ 1,550 sf a/c

## PALM

SPOT LOTS

SQUARE FOOTAGE living a/c 1,550

3 beds  $\cdot$  2 baths  $\cdot$  2-car garage  $\cdot$  1,550 sf a/c