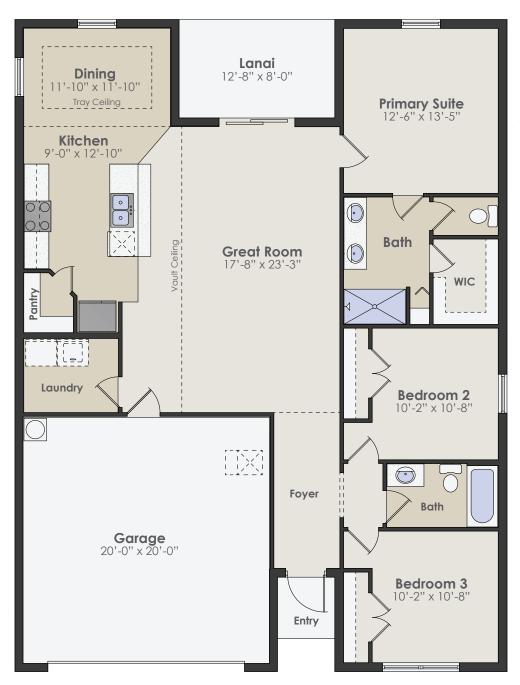

### 3 beds $\cdot$ 2 baths $\cdot$ 2-car garage $\cdot$ 1,550 sf a/c

## PALM

SPOT LOTS

SQUARE FOOTAGE living a/c 1,550

3 beds  $\cdot$  2 baths  $\cdot$  2-car garage  $\cdot$  1,550 sf a/c