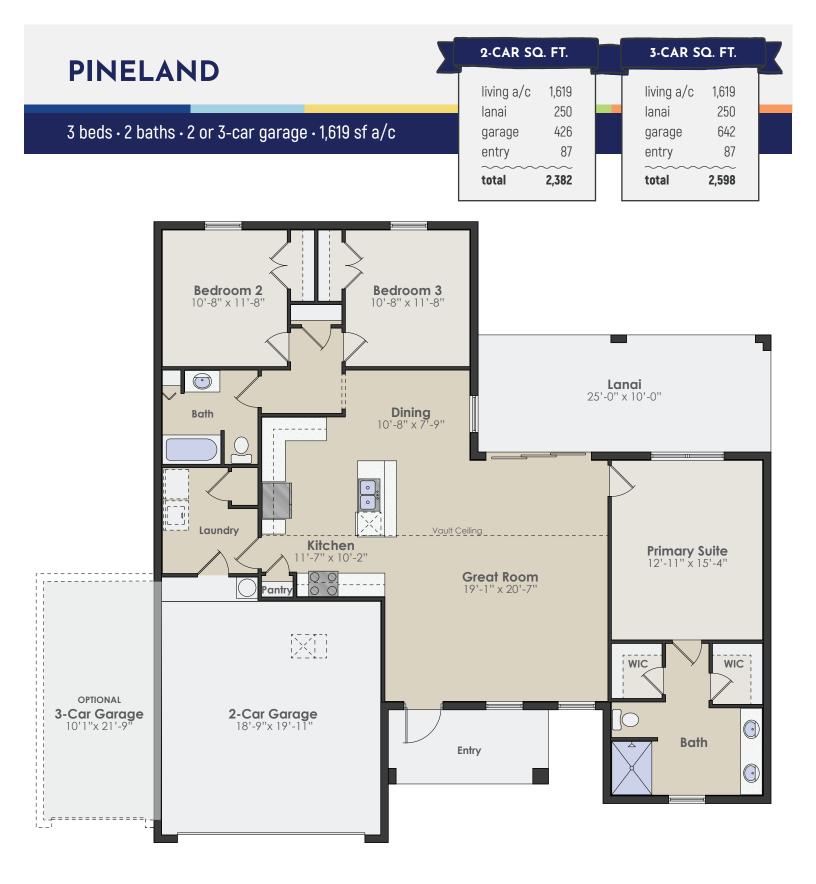

## **PINELAND**

## 3 beds $\cdot$ 2 baths $\cdot$ 2 or 3-car garage $\cdot$ 1,619 sf a/c