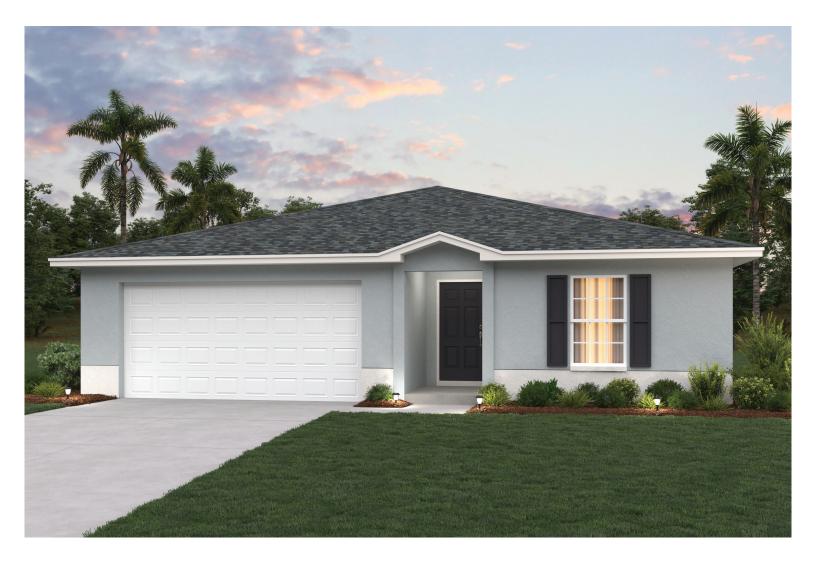

## SANDPIPER

4 beds  $\cdot$  2 baths  $\cdot$  2-car garage  $\cdot$  1,593 sf a/c

855.44.MYCAH ChristopherAlanHomes.com

SPOT LOTS