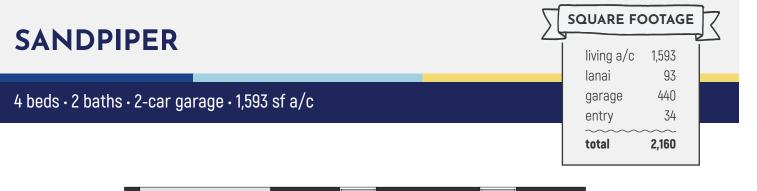

## SANDPIPER

4 beds  $\cdot$  2 baths  $\cdot$  2-car garage  $\cdot$  1,593 sf a/c

855.44.MYCAH ChristopherAlanHomes.com

SPOT LOTS