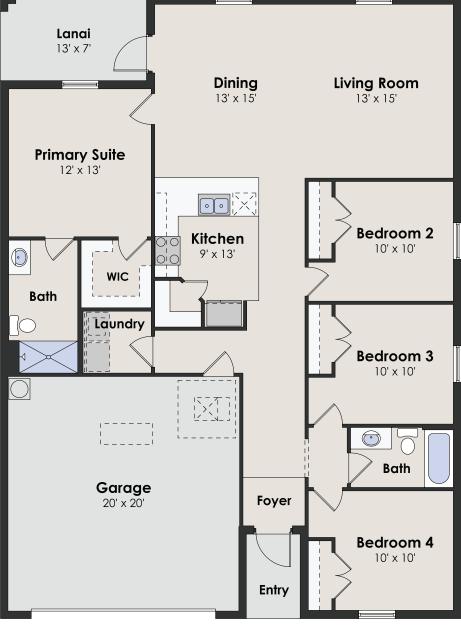

## SANDPIPER

4 beds  $\cdot$  2 baths  $\cdot$  2-car garage  $\cdot$  1,593 sf a/c

855.44.MYCAH ChristopherAlanHomes.com

SPOT LOTS