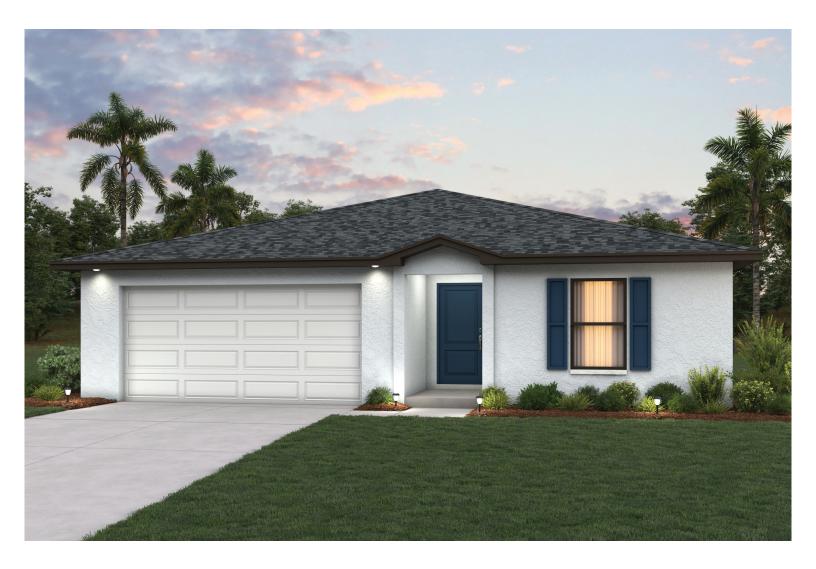

## SANDPIPER

## 4 BEDS • 2 BATHS • 1,593 SF A/C

SIGNATURE SERIES

|                                 | SQUARE FEET                  |  |
|---------------------------------|------------------------------|--|
| SANDPIPER                       | living a/c 1,593<br>lanai 93 |  |
| 4 BEDS • 2 BATHS • 1,593 SF A/C | garage 440<br>entry 34       |  |
| SIGNATURE SERIES                | total 2,160                  |  |
|                                 |                              |  |