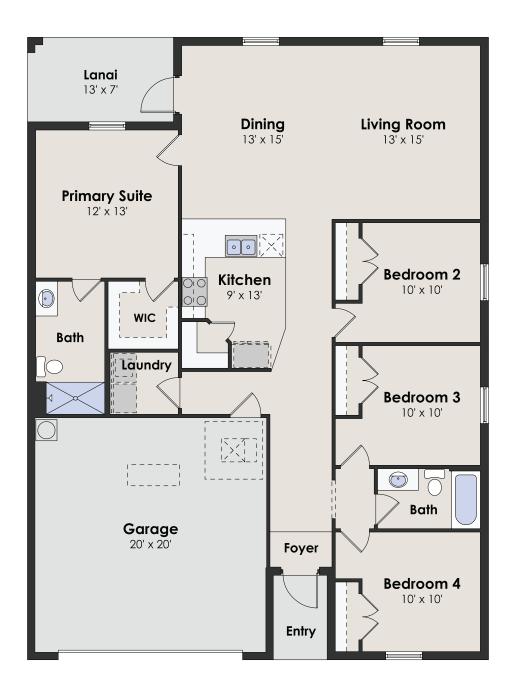

## SANDPIPER

## 4 BEDS • 2 BATHS • 1,593 SF A/C

SIGNATURE SERIES

|                                 | SQUARE FEET                  |  |
|---------------------------------|------------------------------|--|
| SANDPIPER                       | living a/c 1,593<br>lanai 93 |  |
| 4 BEDS • 2 BATHS • 1,593 SF A/C | garage 440<br>entry 34       |  |
| SIGNATURE SERIES                | total 2,160                  |  |
|                                 |                              |  |