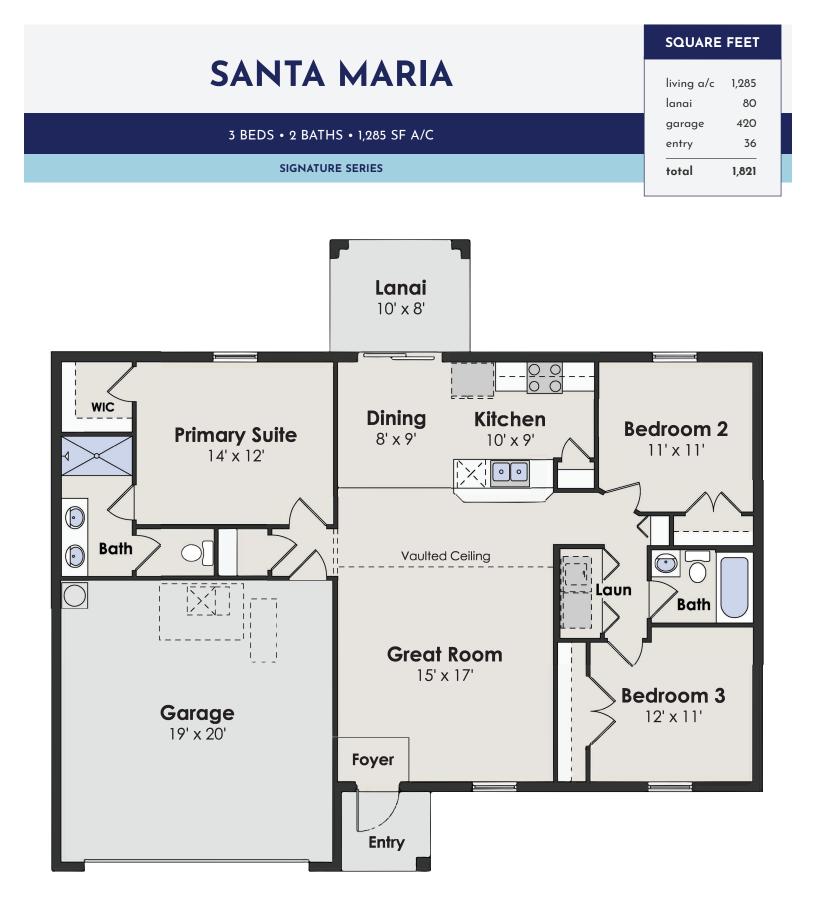

## SANTA MARIA

3 BEDS • 2 BATHS • 1,285 SF A/C

SIGNATURE SERIES









## 855.44.MYCAH | ChristopherAlanHomes.com

Features, amenities, equipment, materials, floor plans, elevations, colors, and designs vary and are subject to changes or substitution without notice. Items shown are artist's renderings and may contain options that are not standard on all models or not included in the purchase price. Availability and pricing may vary and are subject to change without notice. Square footage/acreage/dimensions are estimated; actual square footage/acreage/dimensions may differ. Garage/bay sizes may vary from home to home and may not accommodate all vehicles. Purchasers should refer to the applicable purchase and sale agreement for final terms and conditions. ©Christopher Alan Homes #CGC1534121, #CRC1333837. Christopher Alan Realty LLC #C01055390. 01/25.