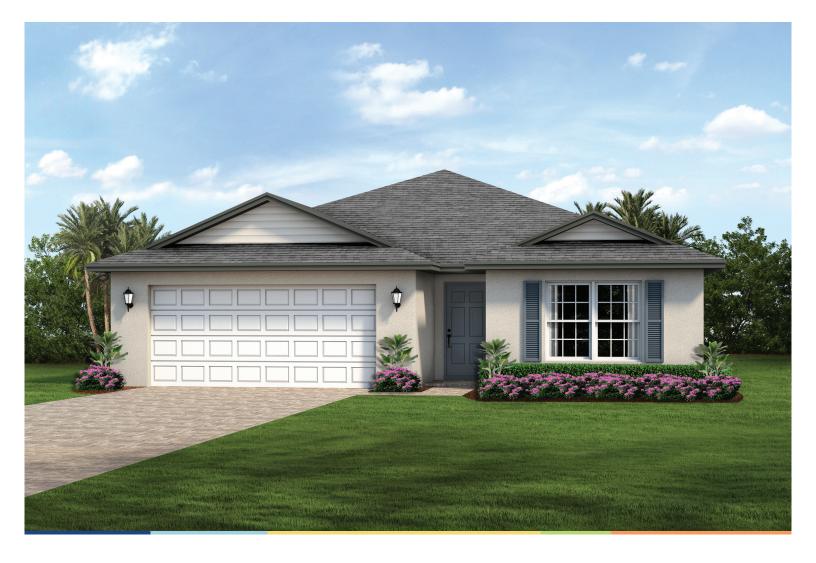

# PALM

SPOT LOTS

### 3 beds $\cdot$ 2 baths $\cdot$ 2-car garage $\cdot$ 1,550 sf a/c

#### 3 beds $\cdot$ 2 baths $\cdot$ 2-car garage $\cdot$ 1,550 sf a/c