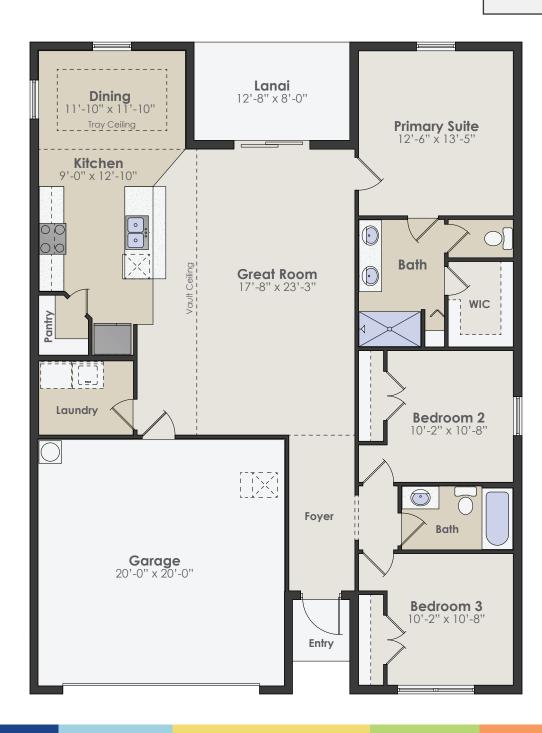

## PALM

SPOT LOTS

SQUARE FOOTAGE

living a/c 1,550 lanai 101 garage 434 entry 23 **total 2,108** 