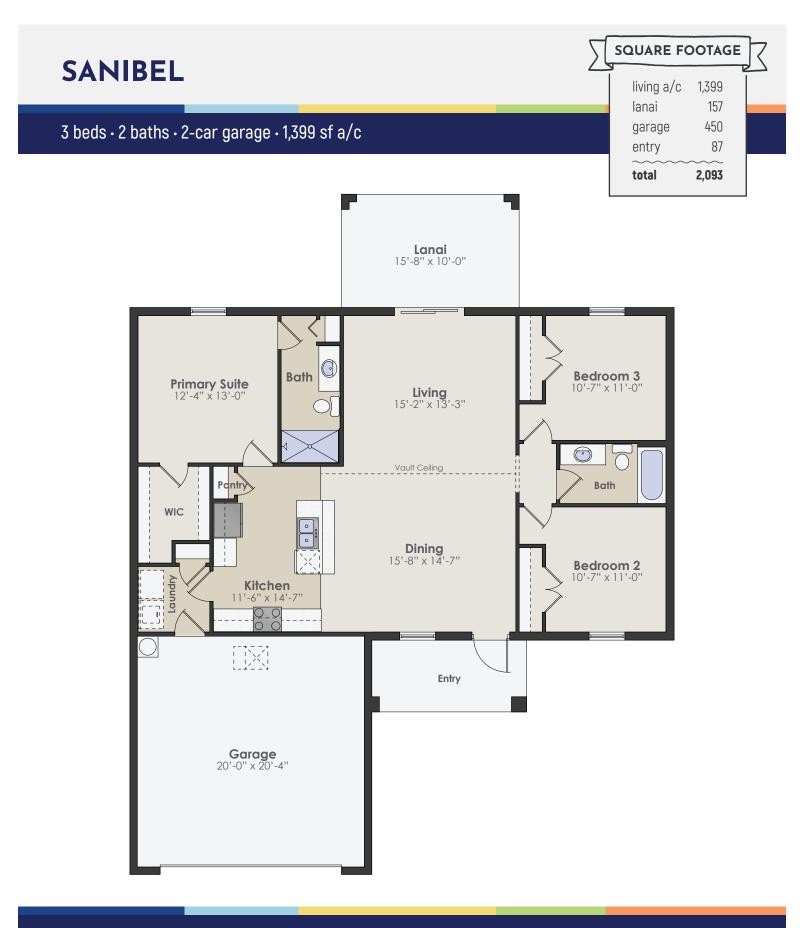

## SANIBEL

3 beds  $\cdot$  2 baths  $\cdot$  2-car garage  $\cdot$  1,399 sf a/c